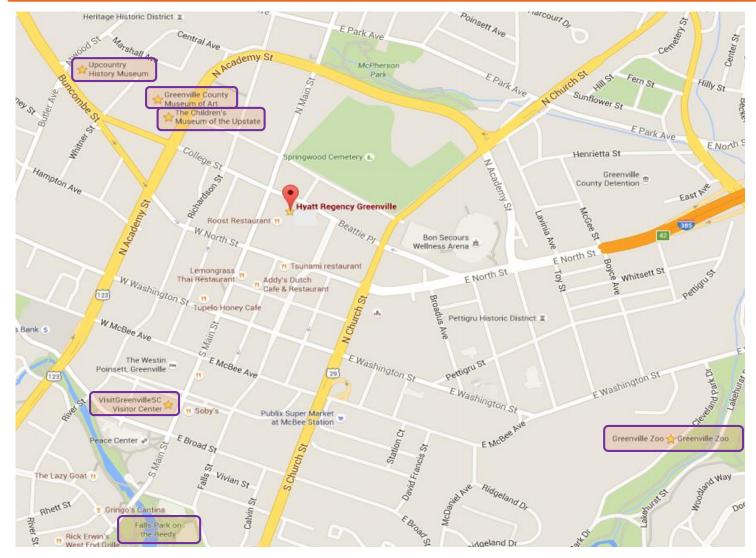

## Greenville, SC Attractions

Falls Park on the Reedy (0.6 mile)

Picturesque park with waterfall views, a curved suspension bridge & many acres of gardens.

Greenville Zoo (1.2 miles)

A global collection of mammals, reptiles & amphibians is on display at this small, no-frills zoo.

Upcountry History Museum (0.4 mile)
Changing exhibits devoted to the long history of South Carolina's upstate counties.

Greenville County Museum of Art (0.4 mile)

Collection of art with Southern ties that range from 18th-century portraits to contemporary pieces.

The Children's Museum of the Upstate (0.2 mile)

Targeted at under-12 kids this large museum has multiple hands-on galleries plus camps & programs.

VisitGreenvilleSC Visitor Center (0.4 mile)