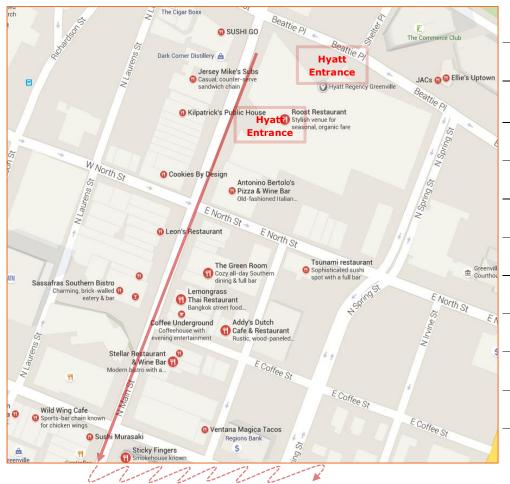

## Greenville, SC Restaurants

| Phett St 9 Gringo's C                                                                                                                                                                                                                                                                                                                                                                                                                                                                                                                                                                                                                                                                                                                                                                                                                                                                                                                                                                                                                                                                                                                                                                                                                                                                                                                                                                                                                                                                                                                                                                                                                                                                                                                                                                                                                                                                                                                                                                                                                                                                                                       | antina                                                                                                 |
|-----------------------------------------------------------------------------------------------------------------------------------------------------------------------------------------------------------------------------------------------------------------------------------------------------------------------------------------------------------------------------------------------------------------------------------------------------------------------------------------------------------------------------------------------------------------------------------------------------------------------------------------------------------------------------------------------------------------------------------------------------------------------------------------------------------------------------------------------------------------------------------------------------------------------------------------------------------------------------------------------------------------------------------------------------------------------------------------------------------------------------------------------------------------------------------------------------------------------------------------------------------------------------------------------------------------------------------------------------------------------------------------------------------------------------------------------------------------------------------------------------------------------------------------------------------------------------------------------------------------------------------------------------------------------------------------------------------------------------------------------------------------------------------------------------------------------------------------------------------------------------------------------------------------------------------------------------------------------------------------------------------------------------------------------------------------------------------------------------------------------------|--------------------------------------------------------------------------------------------------------|
| Greenville Army  Rick Erwin's  West End Grille Sophisticated surf 'n  S Main St  Brazwells Premium Pub- Greenville  Boggs St  Chicora Alley Live-music venue Billid-yc Build-yc Buil | ur-own the Reedy h chain  Passerelle Bistro  French eats in warm environs  at Falls Cottage sort lunch |
| Smoke On the Water Pedal Chic Relaxed tavern serving Southern food                                                                                                                                                                                                                                                                                                                                                                                                                                                                                                                                                                                                                                                                                                                                                                                                                                                                                                                                                                                                                                                                                                                                                                                                                                                                                                                                                                                                                                                                                                                                                                                                                                                                                                                                                                                                                                                                                                                                                                                                                                                          | Reedy River                                                                                            |

| Roost Restaurant \$\$                       | Sophisticated outpost with an open kitchen offers seasonal, organic fare & drinks in a modern venue. (52 ft)    |
|---------------------------------------------|-----------------------------------------------------------------------------------------------------------------|
| SUSHI GO                                    | Modest eatery offering sushi, udon & other Japanese specialties amid a laid-back vibe. (148 ft)                 |
| Kilpatrick's Public<br>House                | Restaurant (115 ft)                                                                                             |
| Jersey Mike's Subs \$                       | New Jersey-based counter-serve sandwich chain serving jumbo subs filled with cold cuts & toppings. (13 ft)      |
| Antonino Bertolo's<br>Pizza & Wine Bar \$\$ | Pizza & Italian basics in old-school digs with a late-night walk-<br>up window on Fridays & Saturdays. (272 ft) |
| The Green Room \$\$                         | Warm Southern eatery with leather booths, wooden bar & brick walls serves breakfast, lunch & dinner. (0.1 mile) |
| Tsunami restaurant<br>\$\$                  | Vibrant sushi bar with Japanese hibachi & tempura entrees offers drink specials & a weekday lunch. (0.1 mile)   |
| Lemongrass Thai<br>Restaurant \$\$          | This cozy eatery decorated with tapestries offers curries, noodles & Bangkok-style street food. (0.1 mile)      |
| Coffee Underground                          | Cozy coffeehouse with beverages & food all day, cocktails & various live entertainment by night. (0.1 mile)     |
| Addy's Dutch Cafe & Restaurant \$\$         | Two-story, old-world restaurant & bar serving Dutch & Indonesian food plus imported European beer. (0.2 mile)   |
| Sassafras Southern<br>Bistro \$\$           | Warm & welcoming mainstay serving up Southern fare with nightly specials, a bar & outdoor seating. (0.1 mile)   |
| Stellar Restaurant & Wine Bar \$\$          | A global menu of small plates & entrees, plus fancy cocktails, in a contemporary low-lit space. (0.2 mile)      |
| Gringo's Cantina                            | Mexican food (0.7 mile)                                                                                         |
| Chicora Alley \$\$                          | Modest eatery offering sushi, udon & other Japanese specialties amid a laid-back vibe. (0.6 mile)               |
| Passerelle Bistro                           | Cozy spot for French meals, including Lyonnaise salad & steak frites, made with local ingredients. (0.6 mile)   |
| Rick Erwin's West End<br>Grille \$\$\$      | Well-appointed, brick-walled spot for upscale steak & seafood, with an extensive selection of wine. (0.7 mile)  |
| Smoke on the Water \$\$                     | Airy, unpretentious taproom serving barbecue & Southern dishes along with beer. (0.8 mile)                      |